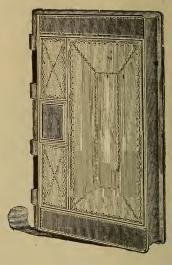

# Door Shields

Plate, A.

#### Door Shields.

NOTE.—We wish to call special attention to our improved Door Shields, and particularly to the combination Door Shields and Holder, and to the Combination Door Shields, Holder and Knocker. These are the best and most convenient Door Shields in the market, having many advantages over the old style painted tin Shields. They are always in their place, noiseless, durable, and handsome. The three Shields are designed to remain in the Holder or Frame at all times, and can be arranged for any Rank in almost an instant. The mode of operating will be readily understood at a glance at the illustration. The entire set, including the Holder, can also be removed in a moment when necessary. Our other style of Door Shields possess many of the advantages mentioned above.

| 10 | Door Shields, covered with cashmere in emblematic colors of the Ranks, ornamented with metal escutcheon or letter and row of metal ornaments around outer edge; per set of three                                                                                                                                                             | \$ 2 00 |
|----|----------------------------------------------------------------------------------------------------------------------------------------------------------------------------------------------------------------------------------------------------------------------------------------------------------------------------------------------|---------|
| 11 | Door Shields, covered with silk finished velvet, in emblematic colors of the Ranks, ornamental nickel-plated letters F. C. B. and row of handsome nickel-plated ornaments around outer edge; very handsome and durable (see Plate A, Fig. 1); per set of three                                                                               | 3 75    |
| 2  | Door Shields, covered with plush in emblematic colors of the Ranks, ornamental nickel-plated letters F. C. B. and row of handsome nickel-plated ornaments around outer edge; elegant and durable (see Plate A, Fig. 1); per set of three                                                                                                     | 4 25    |
| 13 | Combination Door Shields and Holder, Shields covered with silk finished velvet in emblematic colors of the Ranks, with ornamental nickel-plated letters F. C. B.; Holder, nickel-plated and ornamented; the most convenient, durable, and handsome article of the kind in the market (see Plate A, Fig. 3); complete                         | 3 75    |
| 14 | Combination Door Shields and Holder, same as No. 13, but Shields covered with cashmere; per set of three (See Plate A, Fig. 3)                                                                                                                                                                                                               | 3 00    |
| 15 | Combination Door Shields, Holder and Knocker; Shields covered with silk finished velvet in emblematic colors of the Ranks with ornamental nickel-plated letters F. C. B.; Holder and Knocker nickel-plated and ornamented; the most complete and convenient article ever devised; every Lodge should have it (see Plate A, Fig. 2); complete | 4 80    |
| 16 | Combination Door Shields, Holder and Knocker; Shields covered with cashmere, otherwise same as No. 15 (see Plate A. Fig. 2)                                                                                                                                                                                                                  | 4 00    |